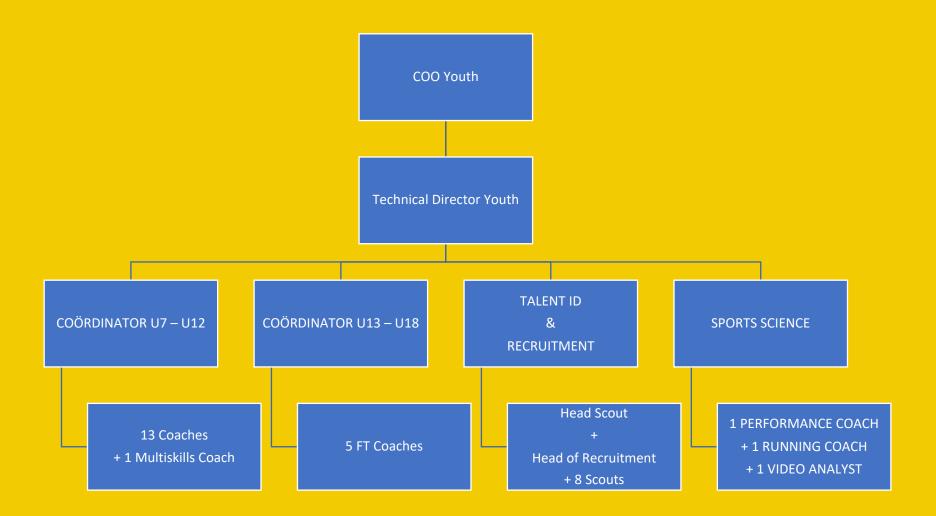

To raise players through football into well-educated individuals who have a connection with the club



#### **ACADEMY VISION**

Establish a PROFESSIONAL structure with experienced SPECIALISTS in all key positions

Create a HIGH-PERFORMANCE TRAINING environment

Be an INNOVATIVE center of LEARNING and DEVELOPMENT for players and staff



#### **CULTURE**

#### Humble

#### Hard working

#### Teamwork

#### Commitment









## **STVV DNA**

- Fire
- Direct
- Winning mentality
- Intensity
- Collectivity







## **FOOTBALL PHILOSOPHY**

A quick, technical and attacking style, possession based, with high press and a smart 1 or 2 touch passing game as the main features. Quick **Technical Attacking Possession High press Smart 1 – 2 Touch** 







### **ORGANISATIONAL CHART STVV YOUTH**





### **ORGANISATIONAL CHART STVV YOUTH**





#### **WEEKLY PLANNING**

| WEEK 11<br>(12 OCT – 18 OCT)                                                                                                             | U18                                                                                                                                                                                                  | U16                                                                                                       | U15                                                                                                                                                                                                                | U14