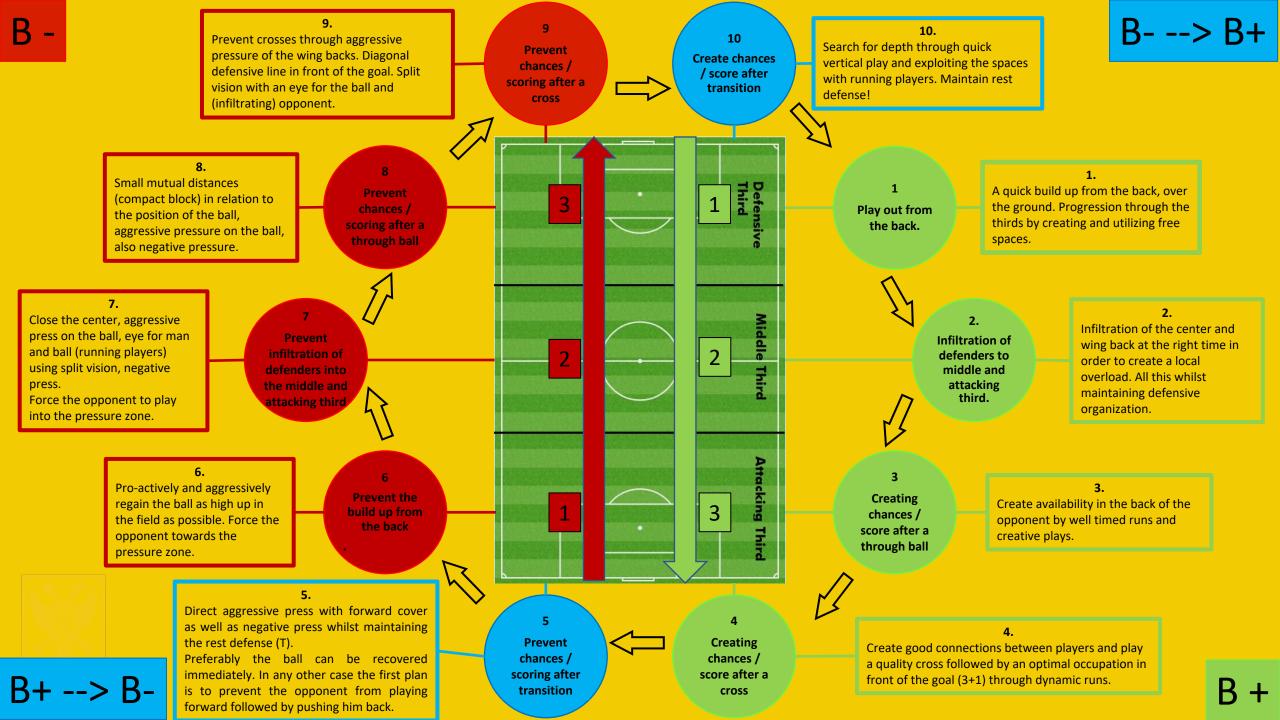

## **FOOTBALL PHILOSOPHY**

A quick, technical and attacking style, possession based, with high press and a smart 1 or 2 touch passing game as the main features. Quick **Technical Attacking Possession High press Smart 1 – 2 Touch** 