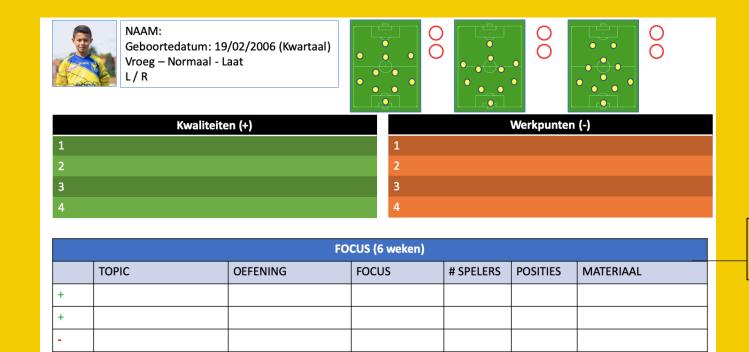

#### 2. FOCUS

| 2. Γί | JCUS |       |     | Player   | Player / Coach | Coach     |           |          |
|-------|------|-------|-----|----------|----------------|-----------|-----------|----------|
| FOCL  | JS   | ΤΟΡΙϹ |     | EXERCISE | FOCUS          | # PLAYERS | POSITIONS | MATERIAL |
| U11   |      | 12 w  |     |          |                |           |           |          |
| U12   |      | 12    | w   |          |                |           |           |          |
| U13   |      | 6 w   | 6 w |          |                |           |           |          |
| U14   |      | 6 w   | 6 w |          |                |           |           |          |
| U15   |      | 6 w   | 6 w |          |                |           |           |          |
| U16   |      | 6 w   | 6 w |          |                |           |           |          |
| U18   |      | 6 w   | 6 w |          |                |           |           |          |