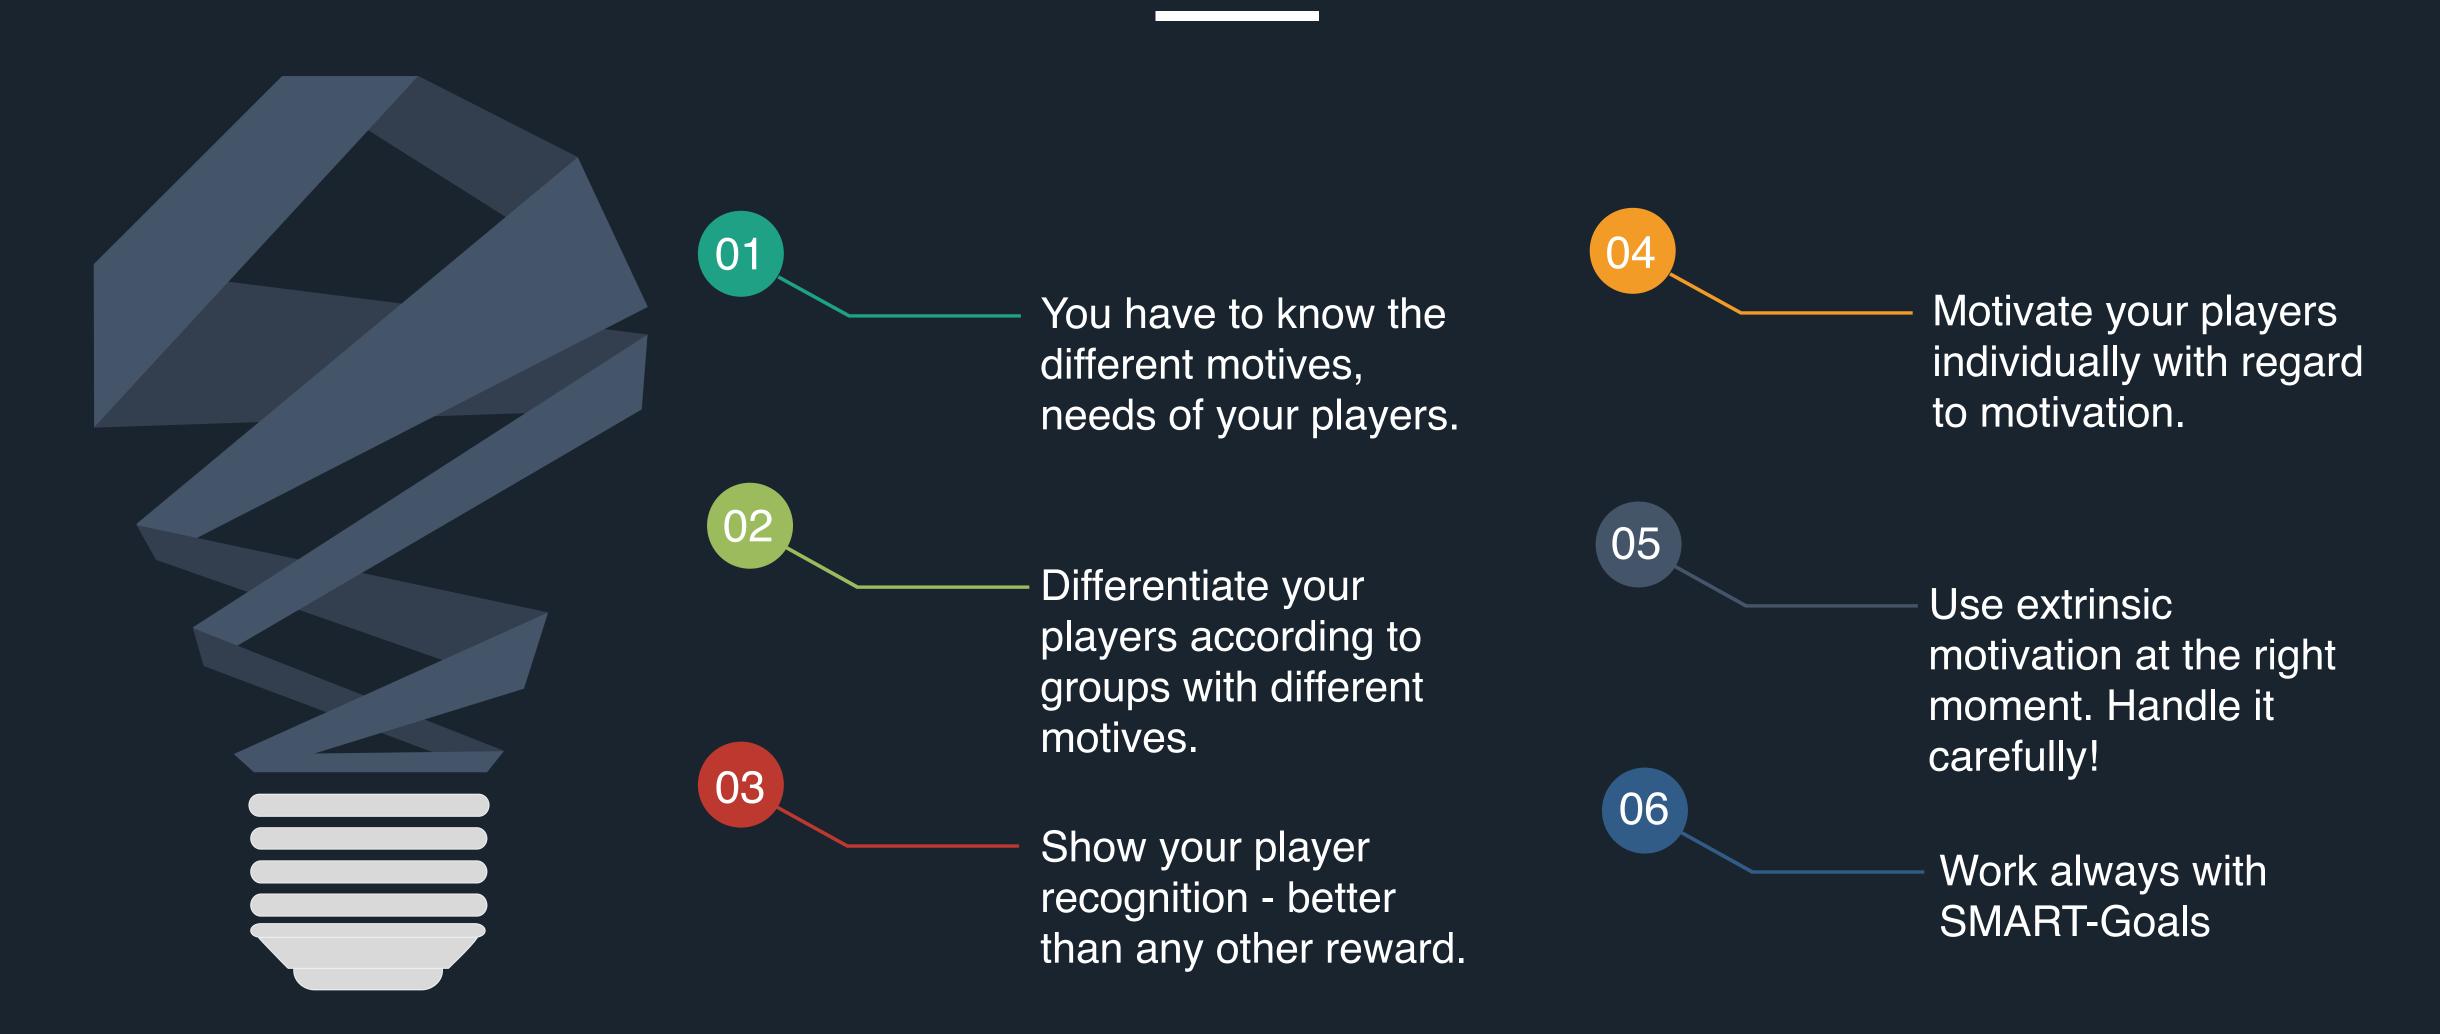

### Don'ts intrinsic motivation

Get more out of your player

### Guideline for coaches

How you can motivate the players?