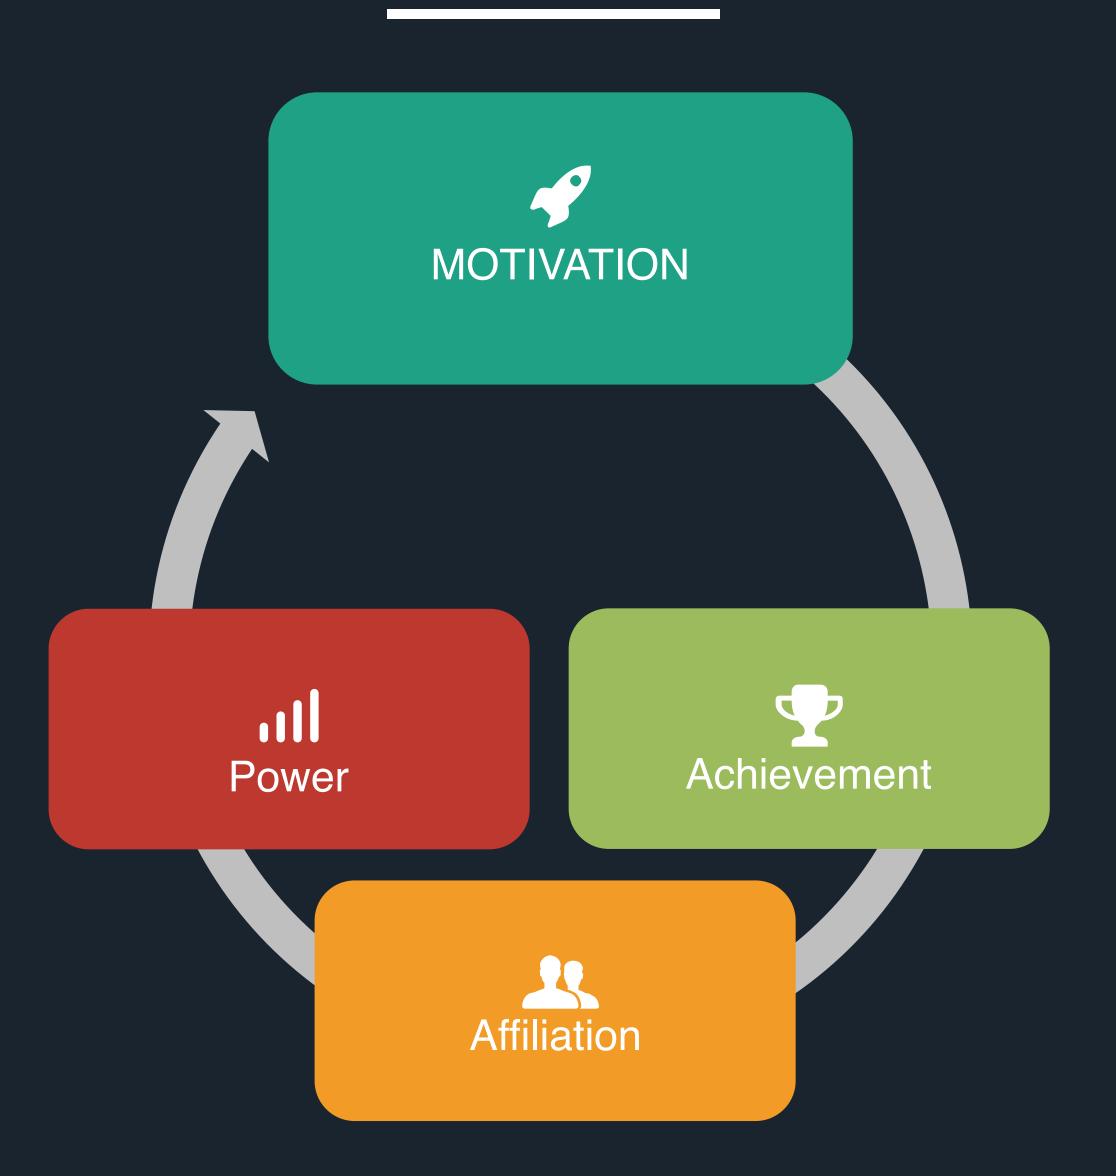

## Learned Needs Theory McClelland's motivation theory

### Learned Needs Theory

McClelland's motivation theory

- Has a strong need to set and accomplish challenging goals.
- Takes calculated risks to accomplish their goals.
- Likes to receive regular feedback on their progress and achievements.
- Mostly loners and totally focused on themselves.

- Wants to belong to the group.
- Wants to be liked, and will often go along with whatever the rest of the group wants to do.
- Favors collaboration over competition.
- Doesn't like high risk or uncertainty.

### Power

- Wants to control and influence others.
- Likes to win arguments.
- Enjoys competition and winning.
- Enjoys status and recognition.

## Player Segments I Motives Analysing Squad

- Has a strong need to set and accomplish challenging goals.
- Takes calculated risks to accomplish their goals.
- Likes to receive regular feedback on their progress and achievements.
- Mostly loners and totally focused on themselves.

- Wants to control and influence others.
- Likes to win arguments.
- Enjoys competition and winning.
- Enjoys status and recognition.

Role Model Artist Leader

Soldier