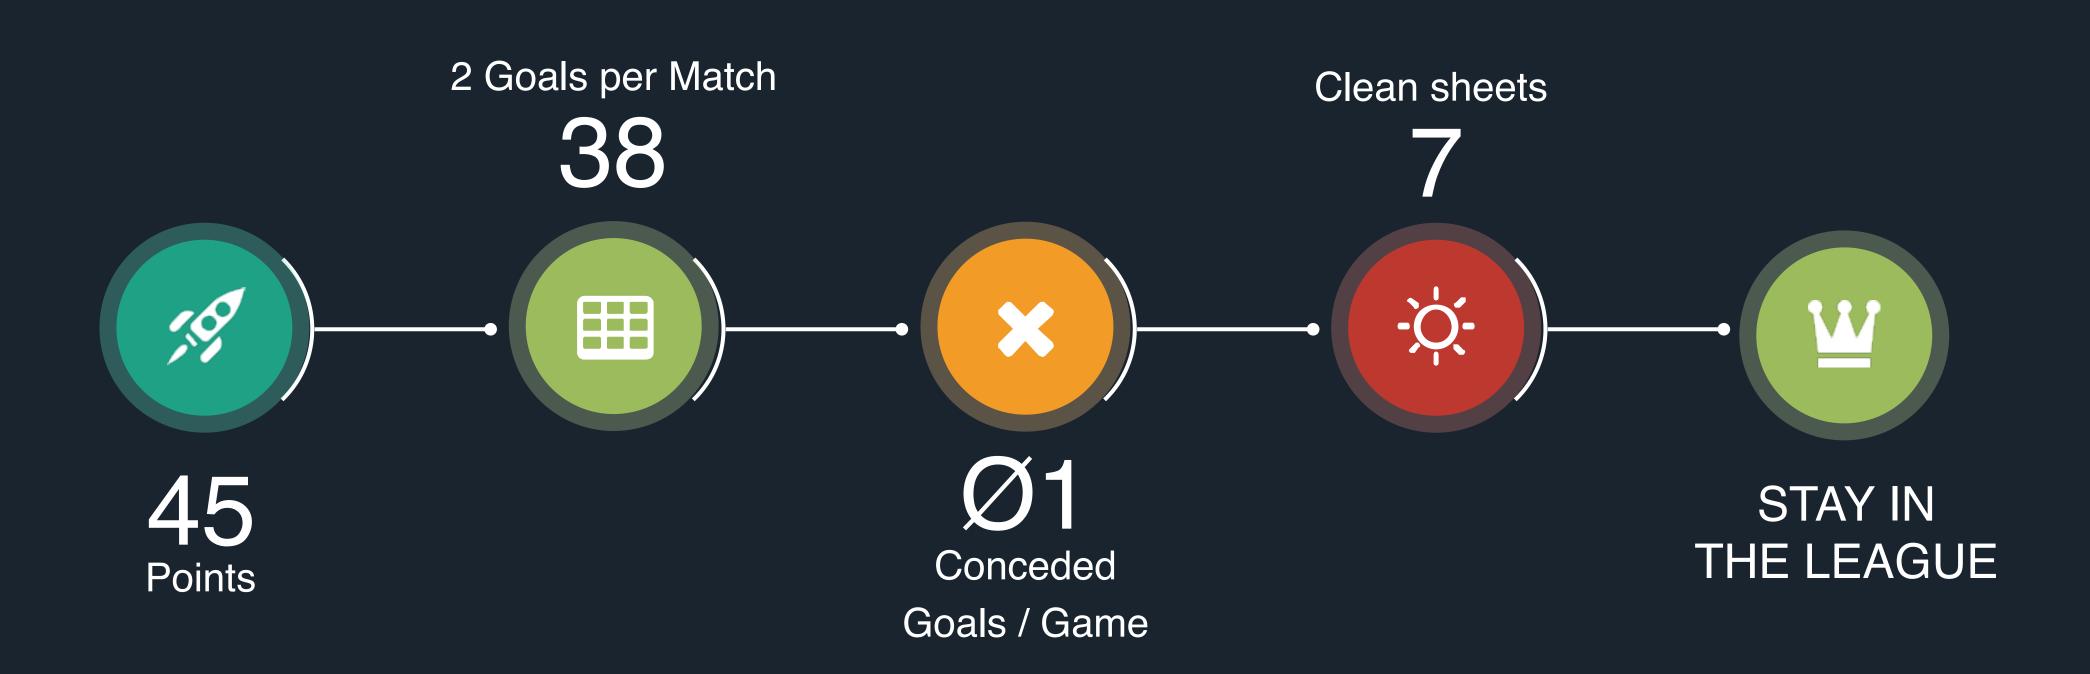

## Goals EintrachtBraunschweig

- Stay in the League!
- Understand the team and structures!
- Unlocking the potential of each player so that he wants to unfold and can develop his performance for team success PERMANENT

## Eintracht Braunschweig Mission Stay in the league